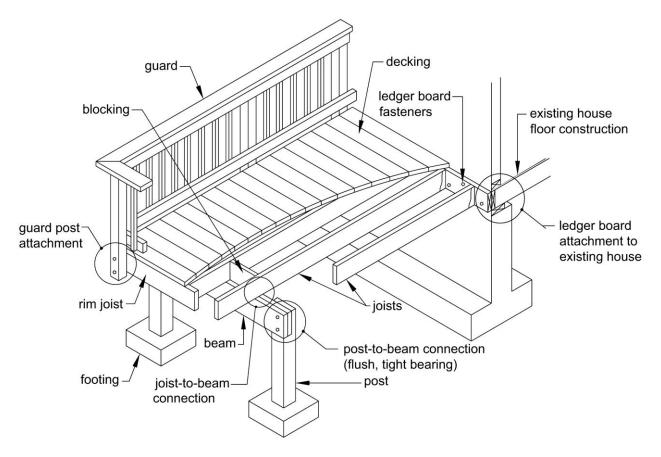

## Prescriptive Residential Wood Deck Construction Guide

**Based on the 2012 International Residential Code** 

This document is subject to updates and revisions. To ensure that you always have the latest version of the document, follow this link to download a free copy of the most current *Prescriptive Residential Wood Deck Construction Guide*: http://www.awc.org/Publications/DCA/DCA6/DCA6-12.pdf.